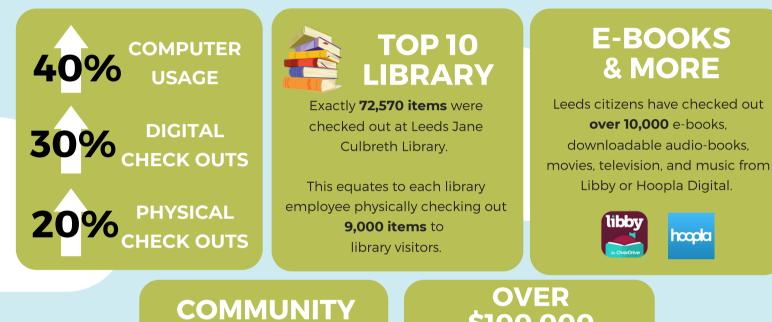

# Leeds Jane Culbreth Library Fiscal Year Report Snapshot October 1, 2018 - September 30, 2019

# 

An average of 3500 people visited Leeds Jane Culbreth Library each month.

That's a total of **42,548 visitors** throughout this fiscal year! OVER \$100,000 AWARDED

Leeds Jane Culbreth Library was awarded 3 federal grants since October 2018.

- LSTA 2019 Children's Nonfiction
- LSTA 2020 Adult Nonfiction
- 21st CCLC with Leeds City Schools

### Users

| 5.1a      | Number of Preschool (birth to age 5) Registered Users          | 25     |  |  |  |
|-----------|----------------------------------------------------------------|--------|--|--|--|
| 5.1b      | Number of Children (age 6 to 11) Registered Users              | 602    |  |  |  |
| 5.1c      | Number of Young Adult (age 12 to 18) Registered Users          | 469    |  |  |  |
| 5.1d      | Number of Adult (age 19 and up) Registered Users               | 3,540  |  |  |  |
| 5.1e      | Number of Registered Users $(5.1a + 5.1b + 5.1c + 5.1d)$       | 4,636  |  |  |  |
| 5.2       | Total number of library visits                                 | 42,548 |  |  |  |
| Annua     | al Circulation and Electronic Collection Use                   |        |  |  |  |
| 5.3a      | Adult, Book Circulation                                        | 18,750 |  |  |  |
| 5.3b      | YA, Book Circulation                                           | 1,999  |  |  |  |
| 5.3c      | Juvenile, Book Circulation                                     | 27,561 |  |  |  |
| 5.4       | Total Book Circulation $(5.3a + 5.3b + 5.3c)$                  | 48,310 |  |  |  |
| 5.5a      | Adult, Electronic Material Circulation                         | 9,916  |  |  |  |
| 5.5b      | YA, Electronic Material Circulation                            | N/A    |  |  |  |
| 5.5c      | Juvenile, Electronic Material Circulation                      | N/A    |  |  |  |
| 5.6       | Total Electronic Material Circulation (5.5a + 5.5b + 5.5c)     | 9,916  |  |  |  |
| 5.7a      | Adult, Other Physical Material Circulation                     | 16,914 |  |  |  |
| 5.7b      | YA, Other Physical Material Circulation                        | 97     |  |  |  |
| 5.7c      | Juvenile, Other Physical Material Circulation                  | 7,249  |  |  |  |
| 5.8       | Total Other Physical Material Circulation (5.7a + 5.7b + 5.7c) | 24,260 |  |  |  |
| 5.9       | Total Circulation of Adult materials (5.3a + 5.5a + 5.7a)      | 45,580 |  |  |  |
| 5.10      | Total Circulation of YA Materials (5.3b + 5.5b + 5.7b)         | 2,096  |  |  |  |
| 5.11      | Total Circulation of Juvenile Materials (5.3c + 5.5c + 5.7c)   | 34,810 |  |  |  |
| 5.12      | Total Circulation of Physical Items $(5.4 + 5.8)$              | 72,570 |  |  |  |
| 5.13      | Successful Retrieval of Electronic Information                 | 7,935  |  |  |  |
| 5.14      | Total Electronic Content Use (5.6 + 5.13)                      | 17,851 |  |  |  |
| 5.15      | Total Circulation of Materials $(5.4 + 5.6 + 5.8)$             | 82,486 |  |  |  |
| 5.16      | Total Collection Use $(5.6 + 5.12 + 5.13)$                     | 90,421 |  |  |  |
| Reference |                                                                |        |  |  |  |

| 5.17    | Total Number of Reference Transactions                                                            | 37,584                      |
|---------|---------------------------------------------------------------------------------------------------|-----------------------------|
| Interli | brary Loans                                                                                       |                             |
| 5.18    | Inter-Library Loans Provided To Other Libraries                                                   | 5,908                       |
| 5.19    | Inter-Library Loans Received From Other Libraries                                                 | 12,354                      |
| Progra  | am Attendance                                                                                     |                             |
| 5.20a   | All Adult Programs                                                                                | 127                         |
| 5.20b   | All YA Programs                                                                                   | 27                          |
| 5.20c   | All Juvenile Programs                                                                             | 267                         |
| 5.21    | TOTAL Library Programs (5.20a + 5.20b + 5.20c)                                                    | 421                         |
| 5.22a   | Adult Program Attendance                                                                          | 3,219                       |
| 5.22b   | YA Program Attendance                                                                             | 462                         |
| 5.22c   | Juvenile Program Attendance                                                                       | 6,443                       |
| 5.23    | TOTAL Library Program Attendance (5.22a + 5.22b + 5.22c)                                          | 10,124                      |
| 5.24    | TOTAL Number of Non-English Language Programs Offered IN                                          | 3                           |
|         | or OUTSIDE the Public Library Facility                                                            | 5                           |
| Auton   | nated Services                                                                                    |                             |
| 5.25    | Type of Internet Connection                                                                       | Metro Ethernet              |
| 5.26    | Internet Speed (Megabits per second)                                                              | 17                          |
| 5.27    | Number of Computers Used by General Public                                                        | 10                          |
| 5.28    | Annual number of uses (sessions) of Public Internet Computers                                     | 7,970                       |
| 5.29    | Does the library filter public use internet connections?                                          | Yes                         |
| 5.30    | Does your library apply for E-rate?                                                               | Yes                         |
| 5.31    | Does the library have an integrated system for circulation, cataloging and public access catalog? | Yes                         |
| 5.32    | Name of system's commercial vendor for circulation system/automation system                       | Innovative Interfaces, Inc. |
| 5.33    | Wireless Sessions Annually                                                                        | N/A                         |
| 5.34    | Website Visits                                                                                    | 4,264                       |
|         |                                                                                                   |                             |